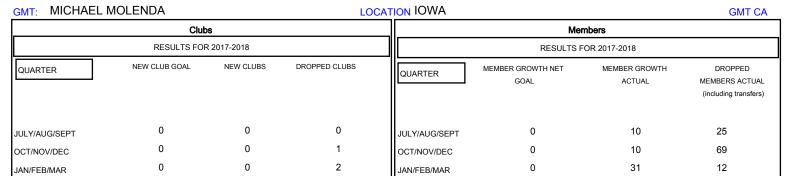

APR/MAY/JUNE

1

0

## MONTHLY MEMBERSHIP PROGRESS REPORT

## District 9 NW

Results as of: 02/28/2018

0

0

20



APR/MAY/JUNE

0

## 



| DROPPED CLUBS: 3  DROPPED MEMBERS |     | 16 CLUBS OF 43 ADDED 1 OR MORE NEW MEMBERS | GENDER DISTRIBUTION  MALE 709 (80.39%)  FEMALE 173 (19.61%)  Women Percentage Fiscal Year Goal: 30% |     |
|-----------------------------------|-----|--------------------------------------------|-----------------------------------------------------------------------------------------------------|-----|
| DECEASED                          | 15  | CLICK HERE FOR CUMULATIVE MEMBERSHIP DATA  | TOTAL FAMILY UNIT MEMBERS                                                                           | 110 |
| CLUB CANCELLED                    | 22  |                                            |