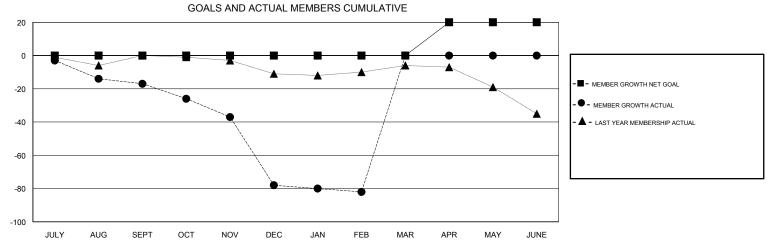

APR/MAY/JUNE

1

0

## MONTHLY MEMBERSHIP PROGRESS REPORT

## District 9 NW

Results as of: 02/28/2018

0

0

20



APR/MAY/JUNE

0

## 



| DROPPED CLUBS: 3  DROPPED MEMBERS |     | 16 CLUBS OF 43 ADDED 1 OR MORE NEW MEMBERS | GENDER DISTRIBUTION  MALE 709 (80.39%)  FEMALE 173 (19.61%)  Women Percentage Fiscal Year Goal: 30% |     |
|-----------------------------------|-----|--------------------------------------------|-----------------------------------------------------------------------------------------------------|-----|
| DECEASED                          | 15  | CLICK HERE FOR CUMULATIVE MEMBERSHIP DATA  | TOTAL FAMILY UNIT MEMBERS                                                                           | 110 |
| CLUB CANCELLED                    | 22  |                                            |                                                                                                     |     |
| OTHER